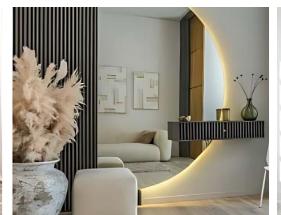

### OUR STYLISH, SLATTED WALL PANELS ARE PERFECT FOR ADDING A TOUCH OF NATURAL BEAUTY TO ANY ROOM...

All our wall panels are manufactured from high density polystyrene by a process known as extrusion. The décor layer is a foil and is heat fused into the substrate. Our wall panels are manufactured from 95% recycled material.

## FEATURES

- Made In South Africa
- 100% Waterproof
- Eco-Friendly
- Quick and Easy to Install
- For Internal Purposes only

FINISHING

TOUCHES

FOR YOUR HOME

- High Quality Finish
- UV Protection Layer

- Insect Proof
- Zero Maintenance
- Long Lasting
- Will Not Warp
- Cable Trunking Of 6mm
- Light Weight
- Consistent Colour