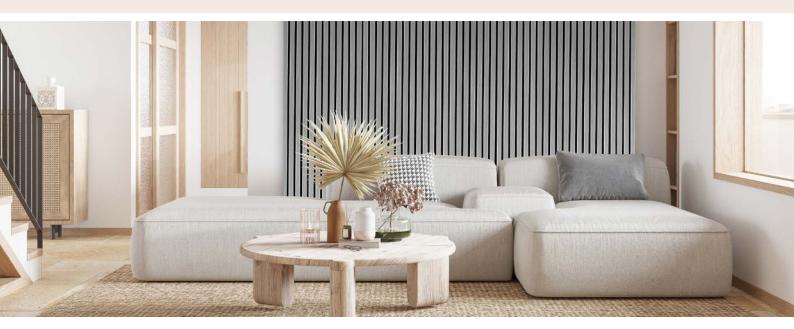

### OUR STYLISH, SLATTED WALL PANELS ARE PERFECT FOR ADDING A TOUCH OF NATURAL BEAUTY TO ANY ROOM...

All our wall panels are manufactured from high density polystyrene by a process known as extrusion. The décor layer is a foil and is heat fused into the substrate. Our wall panels are manufactured from 95% recycled material.

## FEATURES

- Made In South Africa
- 100% Waterproof
- Eco-Friendly
- Quick and Easy to Install
- For Internal Purposes only

FINISHING

TOUCHES

FOR YOUR HOME

- High Quality Finish
- UV Protection Layer

- Insect Proof
- Zero Maintenance
- Long Lasting
- Will Not Warp
- Cable Trunking Of 6mm
- Light Weight
- Consistent Colour