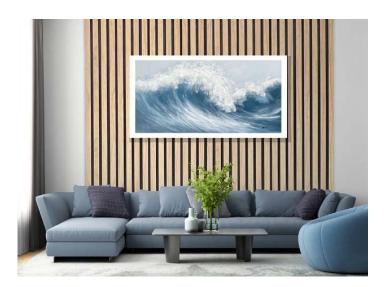

### OUR STYLISH, SLATTED WALL PANELS ARE PERFECT FOR ADDING A TOUCH OF NATURAL BEAUTY TO ANY ROOM...

All our wall panels are manufactured from high density polystyrene by a process known as extrusion. The décor layer is a foil and is heat fused into the substrate. Our wall panels are manufactured from 95% recycled material.

## FEATURES

- Made In South Africa
- 100% Waterproof
- Eco-Friendly
- Quick and Easy to Install
- For Internal Purposes only

FINISHING

TOUCHES

FOR YOUR HOME

- High Quality Finish
- UV Protection Layer

- Insect Proof
- Zero Maintenance
- Long Lasting
- Will Not Warp
- Cable Trunking Of 6mm
- Light Weight
- Consistent Colour