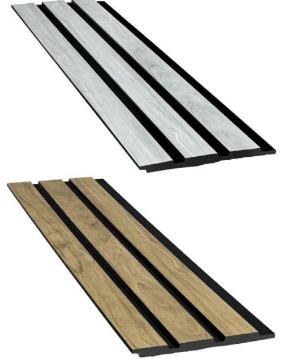

### OUR STYLISH, SLATTED WALL PANELS ARE PERFECT FOR ADDING A TOUCH OF NATURAL BEAUTY TO ANY ROOM...

All our wall panels are manufactured from high density polystyrene by a process known as extrusion. The décor layer is a foil and is heat fused into the substrate. Our wall panels are manufactured from 95% recycled material.

## FEATURES

- Made In South Africa
- 100% Waterproof
- Eco-Friendly
- Quick and Easy to Install
- For Internal Purposes only

FINISHING

TOUCHES

FOR YOUR HOME

- High Quality Finish
- UV Protection Layer

- Insect Proof
- Zero Maintenance
- Long Lasting
- Will Not Warp
- Cable Trunking Of 6mm
- Light Weight
- Consistent Colour

### CALCULATE HOW MANY PANELS YOU NEED

WHEN CALCULATING THE QUANTITY OF WALL PANELS NEEDED IT IS ALWAYS BEST TO CALCULATE IN LINEAR METERS AND NOT SQUARE METERS.

#### WHY?

Because in most cases a 2400mm length (2.4 meter) will cover the wall, from floor to ceiling, and will not need to be cut. Please note the calculation is done less the overlap to get the exact number of pieces needed. The size of the panel on the product label is the total size.