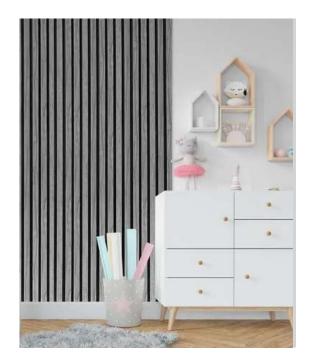

### OUR STYLISH, SLATTED WALL PANELS ARE PERFECT FOR ADDING A TOUCH OF NATURAL BEAUTY TO ANY ROOM...

All our wall panels are manufactured from high density polystyrene by a process known as extrusion. The décor layer is a foil and is heat fused into the substrate. Our wall panels are manufactured from 95% recycled material.

## FEATURES

- Made In South Africa
- 100% Waterproof
- Eco-Friendly
- Quick and Easy to Install
- For Internal Purposes only

FINISHING

TOUCHES

FOR YOUR HOME

- High Quality Finish
- UV Protection Layer

- Insect Proof
- Zero Maintenance
- Long Lasting
- Will Not Warp
- Cable Trunking Of 6mm
- Light Weight
- Consistent Colour