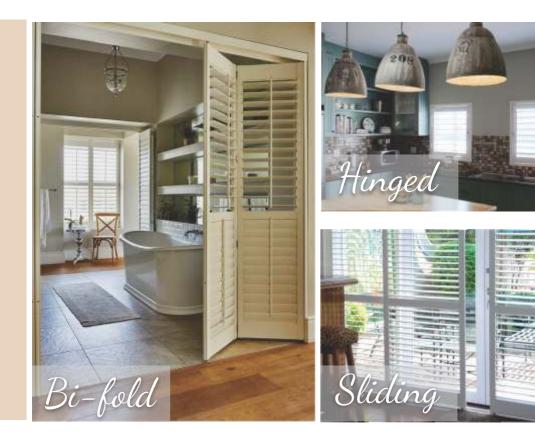

Customers can choose from three installation options: hinged, bi-fold or sliding.