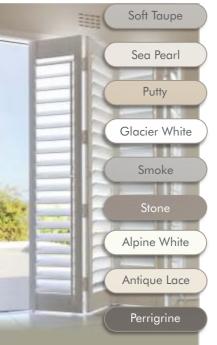

# Monterey Colours

OUR "MONTEREY" SHUTTERS ARE THE MOST COST EFFECTIVE OPTION WHEN IT COMES TO SHUTTER MANUFACTURE BUT THEY ALSO COME WITH A LARGE RANGE OF FEATURES AND BENEFITS.

Made from a combination of timber fibres and glue and extruded with a polypropylene coating Monterey is a unique product:

- Eco friendly. Using the timber fibres ensures that wastage is very much minimised.
- The polypropylene coating gives a hard, smooth and highly durable finish, it resists cracking and peeling, etc.
- The product is UV treated ensuring no colour change or yellowing from the sun.
- The unique framing system controls light seepage, coupled with the stiles being rebated so they overlap and ensuring light control when panels butt up against each other.
- Easy to clean and maintain.
- Available in 3 different blade sizes 63mm, 89mm and 114mm.
- Nine different shades of neutral colours and whites.