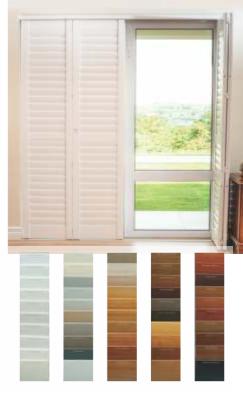

Our wooden shutters are available in more than 50 unique colours, and may be customised to fit any opening imaginable... even complex arches and spheres. All shutters are designed with mortise and tenon joints for strength and stability and are available in four

different blade sizes:

47mm, 63mm, 89mm and 114mm.

# Monterey Colours

OUR "MONTEREY" SHUTTERS ARE THE MOST COST EFFECTIVE OPTION WHEN IT COMES TO SHUTTER MANUFACTURE BUT THEY ALSO COME WITH A LARGE RANGE OF FEATURES AND BENEFITS.

Made from a combination of timber fibres and glue and extruded with a polypropylene coating Monterey is a unique product: