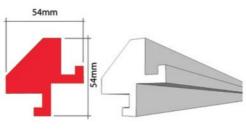

CORNICE 001 XPS 108 x 53 x 120mm

CORNICE 001 XPS 108 x 53 x 120mm

CORNICE 002 XPS 151 x 40mm

CORNICE 002 XPS 151 x 40mm

CORNICE 003 XPS 115 x 89 x 145mm

CORNICE 003 XPS 115 x 89 x 145mm

**CORNICE 004 XPS** 54 x 54 x 55mm

**CORNICE 004 XPS** 54 x 54 x 55mm