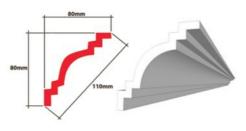

www.finishingtouchessa.co.za

**EPS** 

**COVE EPS** 55 x 55 x 85mm

**COVE** 55 x 55 x 85mm

**SANTE EPS** 55 x 55 x 85mm

**SANTE** 55 x 55 x 85mm

PERONI EPS 80 x 80 x 110mm

**PERONI** 80 x 80 x 110mm