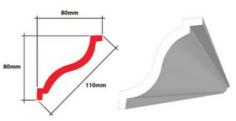

**BR 2 XPS** 80 x 80 x 110mm

**BR 2 XPS** 80 x 80 x 110mm

**BR 3 XPS** 85 x 85 x 115mm

**BR 3 XPS** 85 x 85 x 115mm

**BR 4 XPS** 90 x 90 x 120mm

**BR 4 XPS** 90 x 90 x 120mm

**BR 6 XPS** 75 x 75 x 105mm

**BR 6 XPS** 75 x 75 x 105mm

**BR 7 XPS** 80 x 80 x 110mm

**BR 7 XPS** 80 x 80 x 110mm

**BR 8 XPS** 80 x 80 x 110mm

**BR 8 XPS** 80 x 80 x 110mm

**BR 9 XPS** 100 x 100 x 140mm

**BR 9 XPS** 100 x 100 x 140mm

**BR 10 XPS** 100 x 95 x 140mm