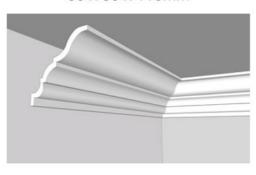

**BR 2 XPS** 80 x 80 x 110mm

**BR 2 XPS** 80 x 80 x 110mm

**BR 3 XPS** 85 x 85 x 115mm

**BR 3 XPS** 85 x 85 x 115mm

**BR 4 XPS** 90 x 90 x 120mm

**BR 4 XPS** 90 x 90 x 120mm

**BR 6 XPS** 75 x 75 x 105mm

**BR 6 XPS** 75 x 75 x 105mm

**BR 7 XPS** 80 x 80 x 110mm

**BR 7 XPS** 80 x 80 x 110mm

**BR 8 XPS** 80 x 80 x 110mm

**BR 8 XPS** 80 x 80 x 110mm

**BR 9 XPS** 100 x 100 x 140mm

**BR 9 XPS** 100 x 100 x 140mm

**BR 10 XPS** 100 x 95 x 140mm