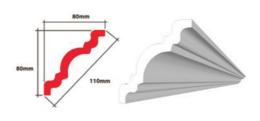

www.finishingtouchessa.co.za

**EPS** 

**COVE EPS** 55 x 55 x 85mm

**COVE** 55 x 55 x 85mm

**SANTE EPS** 55 x 55 x 85mm

**SANTE** 55 x 55 x 85mm

PERONI EPS 80 x 80 x 110mm

**PERONI** 80 x 80 x 110mm