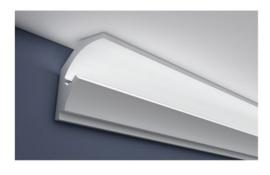

#### LED READY CORNICE XPS

FOR SPECIAL ORDERS ONLY

Available in XPS (High Density) – 2m lengths. Our new LED Ready Cornices can be fitted with LED strip lights (not included) and is an ideal way to add stunning indirect and ambient lighting to any room.