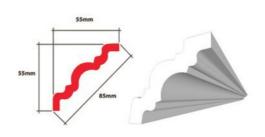

**EVE EPS** 100 x 100 x 140mm

**EVE EPS** 100 x 100 x 140mm

**TAMARA EPS** 100 x 100 x 140mm

**TAMARA EPS** 100 x 100 x 140mm

**JULIET EPS** 100 x 100 x 140mm

**JULIET EPS** 100 x 100 x 140mm

**ALINA EPS** 100 x 95 x 140mm

**ALINA** 100 x 95 x 140mm

**BIANCE EPS** 105 x 105 x 140mm

**BIANCE** 105 x 105 x 140mm

**TROY EPS** 100 x 100 x 140mm

**TROY** 100 x 140mm

**ZEBRA EPS** 125 x 125 x 175mm

**ZEBRA** 125 x 125 x 175mm