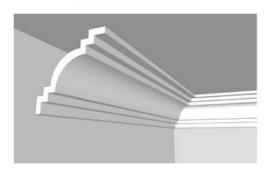

CORNICE 001 XPS 108 x 53 x 120mm

CORNICE 001 XPS 108 x 53 x 120mm

CORNICE 002 XPS 151 x 40mm

CORNICE 002 XPS 151 x 40mm

CORNICE 003 XPS 115 x 89 x 145mm

CORNICE 003 XPS 115 x 89 x 145mm

**CORNICE 004 XPS** 54 x 54 x 55mm