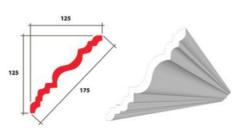

**ALINA** 100 x 95 x 140mm

**BIANCE EPS** 105 x 105 x 140mm

**BIANCE** 105 x 105 x 140mm

**TROY EPS** 100 x 100 x 140mm

**TROY** 100 x 140mm

**ZEBRA EPS** 125 x 125 x 175mm

**ZEBRA** 125 x 125 x 175mm