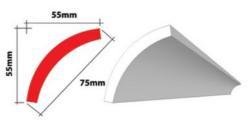

www.finishingtouchessa.co.za

**EPS** 

**COVE EPS** 55 x 55 x 85mm

**COVE** 55 x 55 x 85mm

**SANTE EPS** 55 x 55 x 85mm

**SANTE** 55 x 55 x 85mm

PERONI EPS 80 x 80 x 110mm

**PERONI** 80 x 80 x 110mm