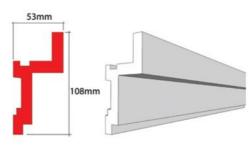

CORNICE 001 XPS 108 x 53 x 120mm

CORNICE 001 XPS 108 x 53 x 120mm

CORNICE 002 XPS 151 x 40mm

CORNICE 002 XPS 151 x 40mm

CORNICE 003 XPS 115 x 89 x 145mm

CORNICE 003 XPS 115 x 89 x 145mm

**CORNICE 004 XPS** 54 x 54 x 55mm