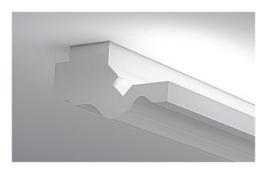

#### LED READY CORNICE XPS

FOR SPECIAL ORDERS ONLY

Available in XPS (High Density) – 2m lengths. Our new LED Ready Cornices can be fitted with LED strip lights (not included) and is an ideal way to add stunning indirect and ambient lighting to any room.