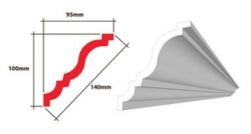

**EVE EPS** 100 x 100 x 140mm

**EVE EPS** 100 x 100 x 140mm

**TAMARA EPS** 100 x 100 x 140mm

**TAMARA EPS** 100 x 100 x 140mm

**JULIET EPS** 100 x 100 x 140mm

**JULIET EPS** 100 x 100 x 140mm

**ALINA EPS** 100 x 95 x 140mm

**ALINA** 100 x 95 x 140mm

**BIANCE EPS** 105 x 105 x 140mm

**BIANCE** 105 x 105 x 140mm

**TROY EPS** 100 x 100 x 140mm

**TROY** 100 x 140mm

**ZEBRA EPS** 125 x 125 x 175mm

**ZEBRA** 125 x 125 x 175mm