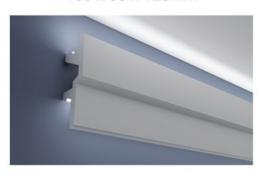

### CEILING TRIMS XPS

Available in XPS (High Density) 2m lengths. Our new LED Ready Ceiling Trims can be fitted with LED strip lights (not included) and is an ideal way to add stunning indirect and ambient lighting to new or existing ceilings.

CELING TRIM 01 XPS 31 x 75mm

CELING TRIM 01 XPS 31 x 75mm