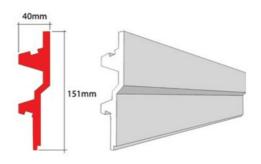

CORNICE 001 XPS 108 x 53 x 120mm

CORNICE 001 XPS 108 x 53 x 120mm

CORNICE 002 XPS 151 x 40mm

CORNICE 002 XPS 151 x 40mm

CORNICE 003 XPS 115 x 89 x 145mm

CORNICE 003 XPS 115 x 89 x 145mm

**CORNICE 004 XPS** 54 x 54 x 55mm