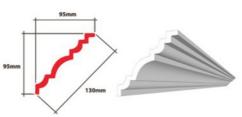

## BUDGET CORNICE RANGE XPS

The Budget Cornice Range XPS is slightly thinner and ideal for projects with budget constraints or for markets that are very price sensitive.

**BR 1 XPS** 95 x 95 x 130mm

**BR 1 XPS** 95 x 95 x 130mm