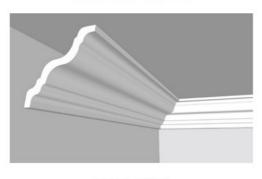

**BR 2 XPS** 80 x 80 x 110mm

**BR 2 XPS** 80 x 80 x 110mm

**BR 3 XPS** 85 x 85 x 115mm

**BR 3 XPS** 85 x 85 x 115mm

**BR 4 XPS** 90 x 90 x 120mm

**BR 4 XPS** 90 x 90 x 120mm

**BR 6 XPS** 75 x 75 x 105mm

**BR 6 XPS** 75 x 75 x 105mm