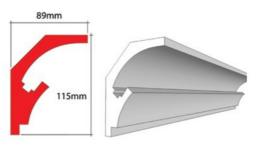

CORNICE 001 XPS 108 x 53 x 120mm

CORNICE 001 XPS 108 x 53 x 120mm

CORNICE 002 XPS 151 x 40mm

CORNICE 002 XPS 151 x 40mm

CORNICE 003 XPS 115 x 89 x 145mm

CORNICE 003 XPS 115 x 89 x 145mm

**CORNICE 004 XPS** 54 x 54 x 55mm