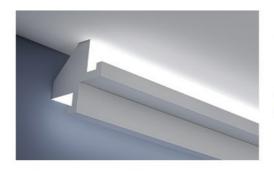

#### LED READY CORNICE XPS

FOR SPECIAL ORDERS ONLY

Available in XPS (High Density) – 2m lengths. Our new LED Ready Cornices can be fitted with LED strip lights (not included) and is an ideal way to add stunning indirect and ambient lighting to any room.