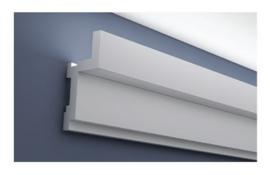

#### LED READY CORNICE XPS

FOR SPECIAL ORDERS ONLY

Available in XPS (High Density) – 2m lengths. Our new LED Ready Cornices can be fitted with LED strip lights (not included) and is an ideal way to add stunning indirect and ambient lighting to any room.

CORNICE 001 XPS 108 x 53 x 120mm

CORNICE 001 XPS 108 x 53 x 120mm

CORNICE 002 XPS 151 x 40mm

CORNICE 002 XPS 151 x 40mm

CORNICE 003 XPS 115 x 89 x 145mm

CORNICE 003 XPS 115 x 89 x 145mm

**CORNICE 004 XPS** 54 x 54 x 55mm