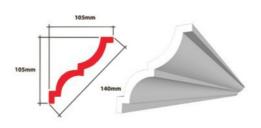

**ALINA** 100 x 95 x 140mm

**BIANCE EPS** 105 x 105 x 140mm

**BIANCE** 105 x 105 x 140mm

**TROY EPS** 100 x 100 x 140mm

**TROY** 100 x 140mm

**ZEBRA EPS** 125 x 125 x 175mm

**ZEBRA** 125 x 125 x 175mm