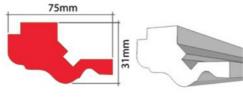

### CEILING TRIMS XPS

Available in XPS (High Density) 2m lengths. Our new LED Ready Ceiling Trims can be fitted with LED strip lights (not included) and is an ideal way to add stunning indirect and ambient lighting to new or existing ceilings.

CELING TRIM 01 XPS 31 x 75mm

CELING TRIM 01 XPS 31 x 75mm