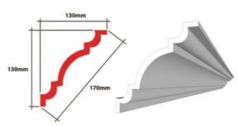

**BR 10 XPS** 100 x 95 x 140mm

**BR 11 XPS** 130 x 130 x 170mm

**BR 11 XPS** 130 x 130 x 170mm

BR 12 XPS 60 x 60 x 85mm

**BR 12 XPS** 60 x 60 x 85mm

**BR 13 XPS** 55 x 55 x 75mm

**BR 13 XPS** 55 x 55 x 75mm