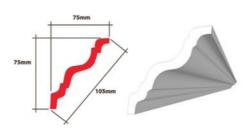

**BR 2 XPS** 80 x 80 x 110mm

**BR 2 XPS** 80 x 80 x 110mm

**BR 3 XPS** 85 x 85 x 115mm

**BR 3 XPS** 85 x 85 x 115mm

**BR 4 XPS** 90 x 90 x 120mm

**BR 4 XPS** 90 x 90 x 120mm

**BR 6 XPS** 75 x 75 x 105mm

**BR 6 XPS** 75 x 75 x 105mm