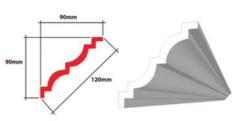

**BR 2 XPS** 80 x 80 x 110mm

**BR 2 XPS** 80 x 80 x 110mm

**BR 3 XPS** 85 x 85 x 115mm

**BR 3 XPS** 85 x 85 x 115mm

**BR 4 XPS** 90 x 90 x 120mm

**BR 4 XPS** 90 x 90 x 120mm

**BR 6 XPS** 75 x 75 x 105mm

**BR 6 XPS** 75 x 75 x 105mm