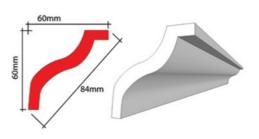

**BR 10 XPS** 100 x 95 x 140mm

**BR 11 XPS** 130 x 130 x 170mm

**BR 11 XPS** 130 x 130 x 170mm

BR 12 XPS 60 x 60 x 85mm

**BR 12 XPS** 60 x 60 x 85mm

**BR 13 XPS** 55 x 55 x 75mm

**BR 13 XPS** 55 x 55 x 75mm